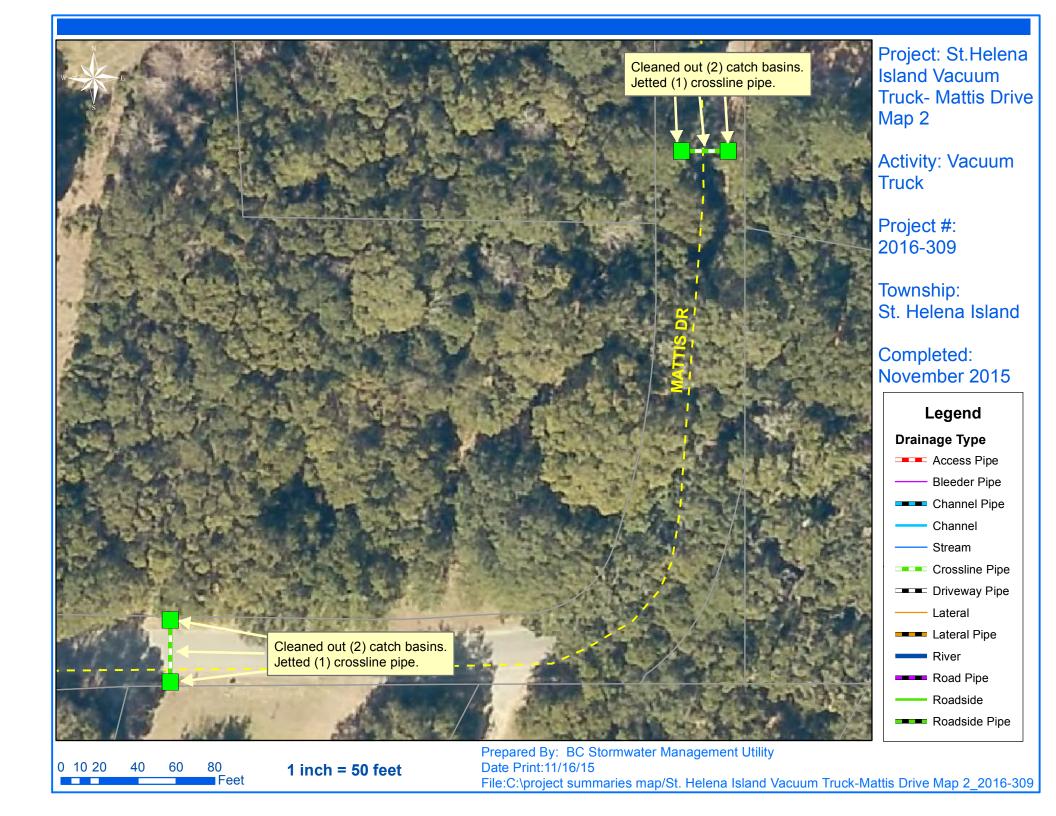

## **Narrative Description of Project:**

Project improved 40 L.F. of drainage system. Cleaned out (21) catch basins. Jetted (10) crossline pipes, (8) driveway pipes, (1) access pipe and 40 L.F. of channel pipe.