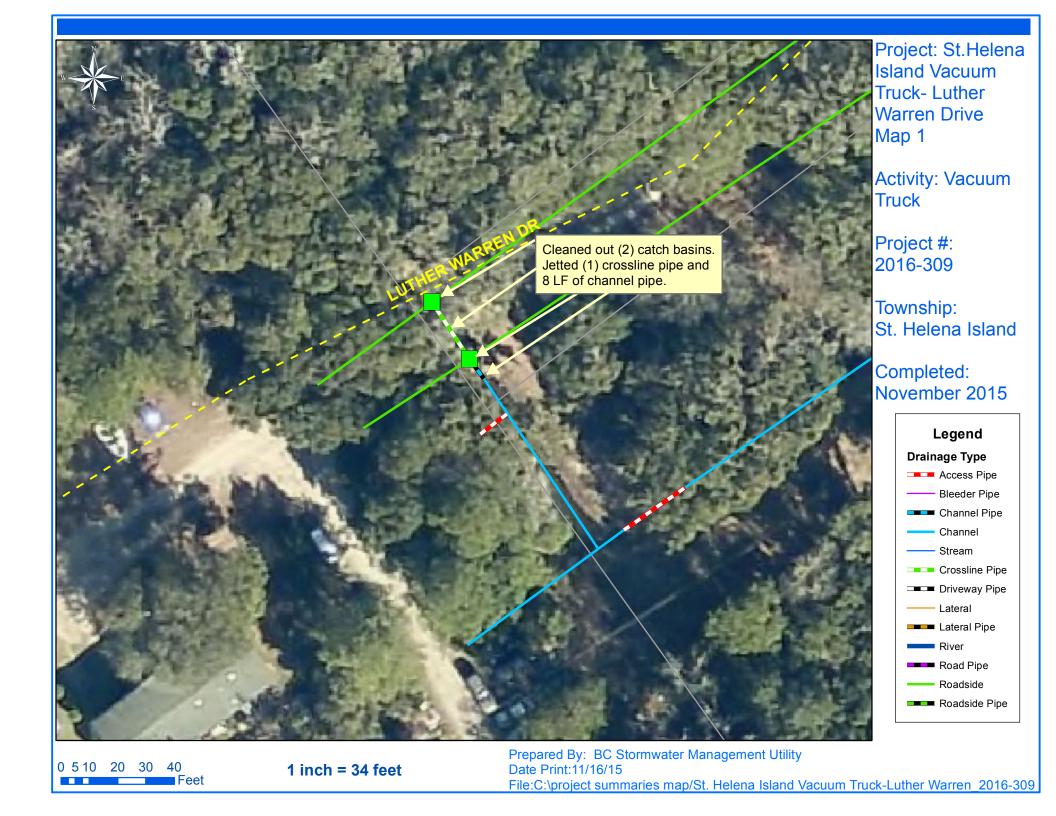

## **Narrative Description of Project:**

Project improved 40 L.F. of drainage system. Cleaned out (21) catch basins. Jetted (10) crossline pipes, (8) driveway pipes, (1) access pipe and 40 L.F. of channel pipe.