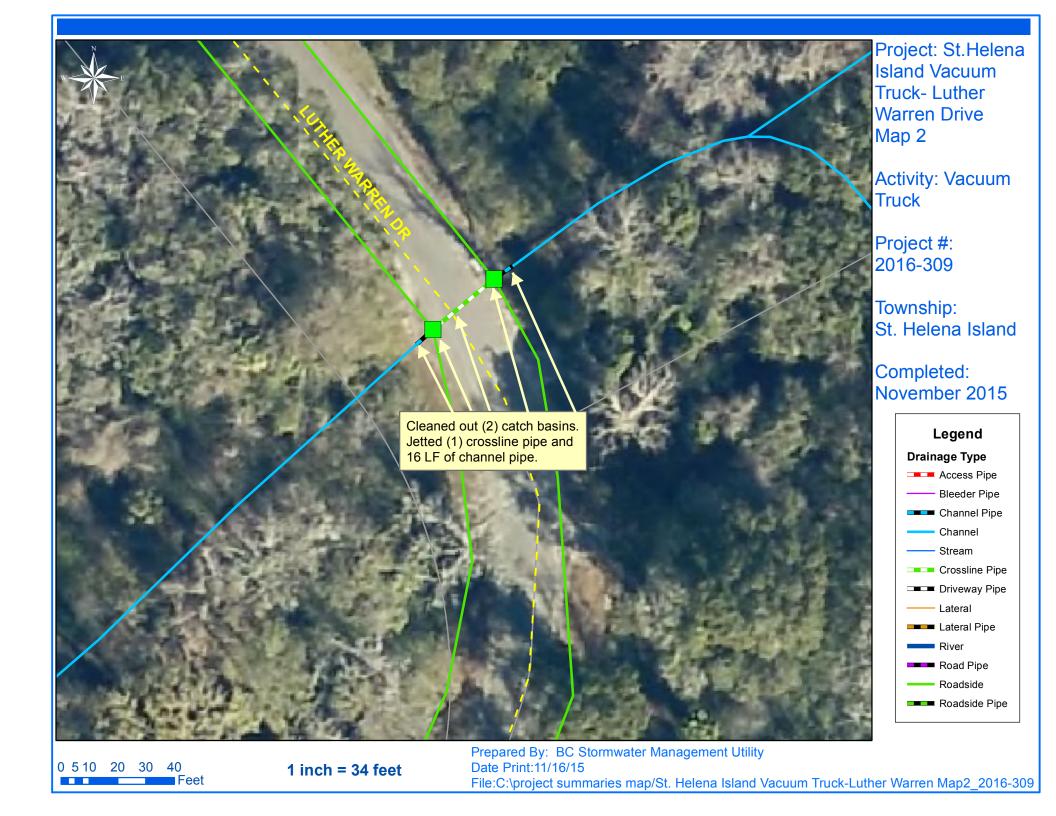

## **Narrative Description of Project:**

Project improved 40 L.F. of drainage system. Cleaned out (21) catch basins. Jetted (10) crossline pipes, (8) driveway pipes, (1) access pipe and 40 L.F. of channel pipe.