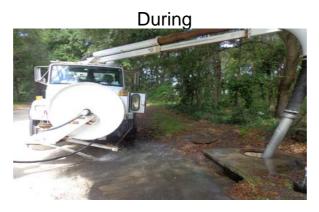

Activity: Routine/Preventive Maintenance

**Completion:** Nov-15

## **Narrative Description of Project:**

Project improved 40 L.F. of drainage system. Cleaned out (21) catch basins. Jetted (10) crossline pipes, (8) driveway pipes, (1) access pipe and 40 L.F. of channel pipe.