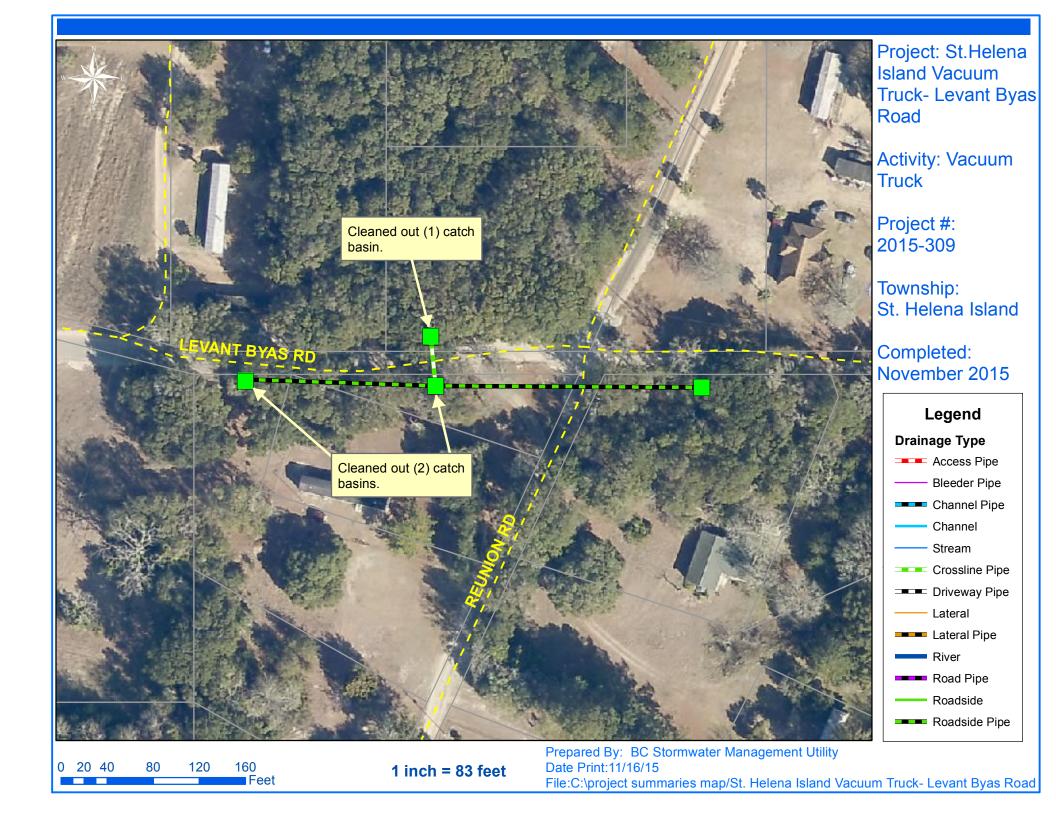

## **Narrative Description of Project:**

Project improved 40 L.F. of drainage system. Cleaned out (21) catch basins. Jetted (10) crossline pipes, (8) driveway pipes, (1) access pipe and 40 L.F. of channel pipe.