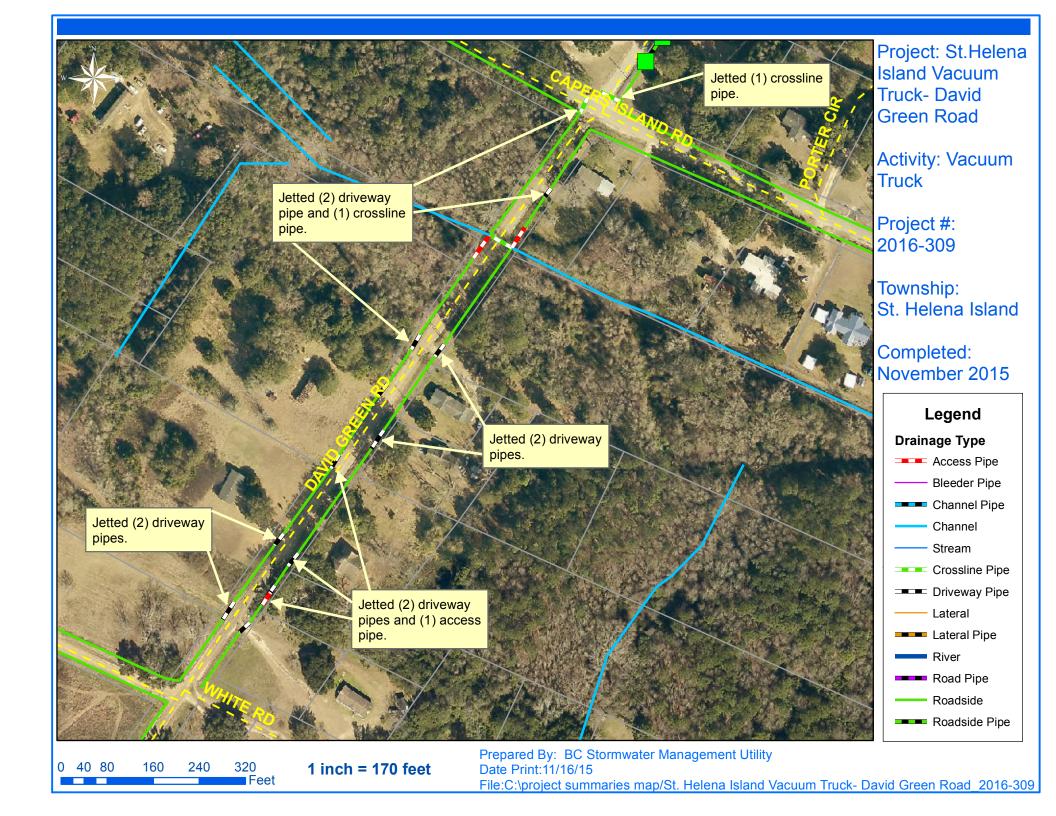

## Stormwater Infrastructure

Project Summary

**Project Summary:** St. Helena Island Vacuum Truck - Luther Warren Drive, Levant Byas Road, John Fripp Circle, David Green Road, Mattis Drive, and Tombee Road,

## **Narrative Description of Project:**

Project improved 40 L.F. of drainage system. Cleaned out (21) catch basins. Jetted (10) crossline pipes, (8) driveway pipes, (1) access pipe and 40 L.F. of channel pipe.