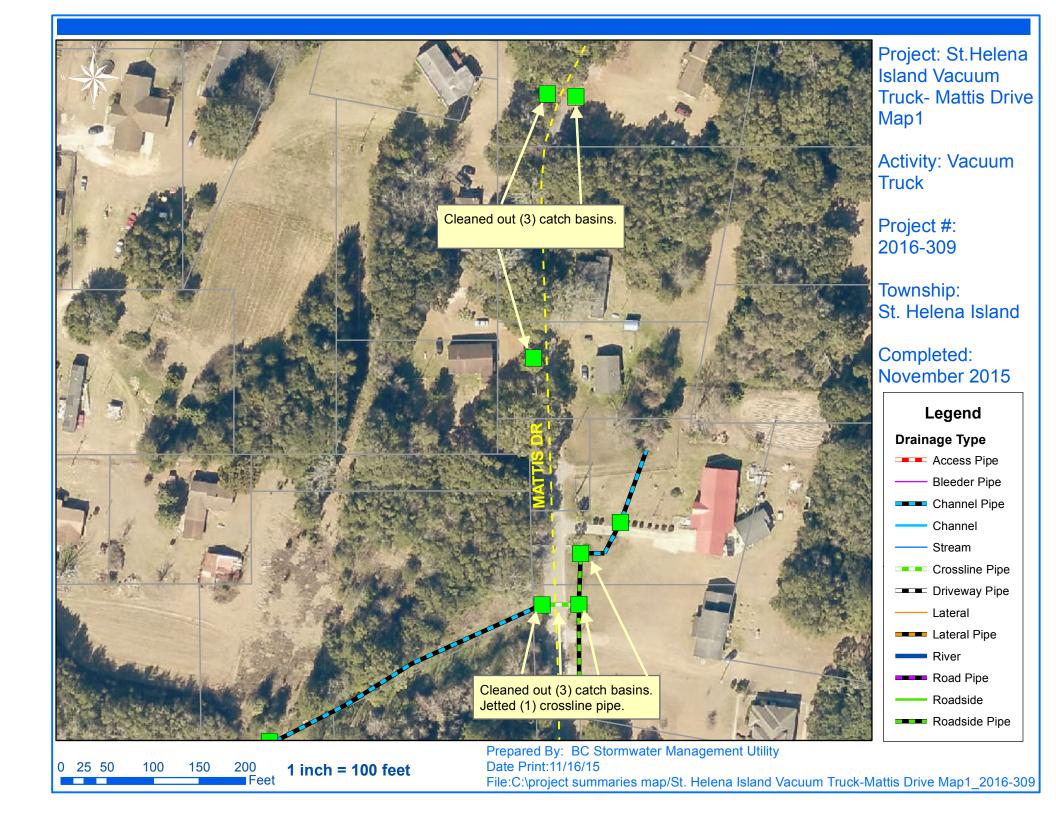

## **Narrative Description of Project:**

Project improved 40 L.F. of drainage system. Cleaned out (21) catch basins. Jetted (10) crossline pipes, (8) driveway pipes, (1) access pipe and 40 L.F. of channel pipe.