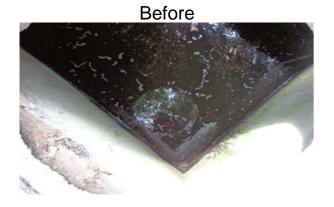

## **Narrative Description of Project:**

Project improved 40 L.F. of drainage system. Cleaned out (21) catch basins. Jetted (10) crossline pipes, (8) driveway pipes, (1) access pipe and 40 L.F. of channel pipe.