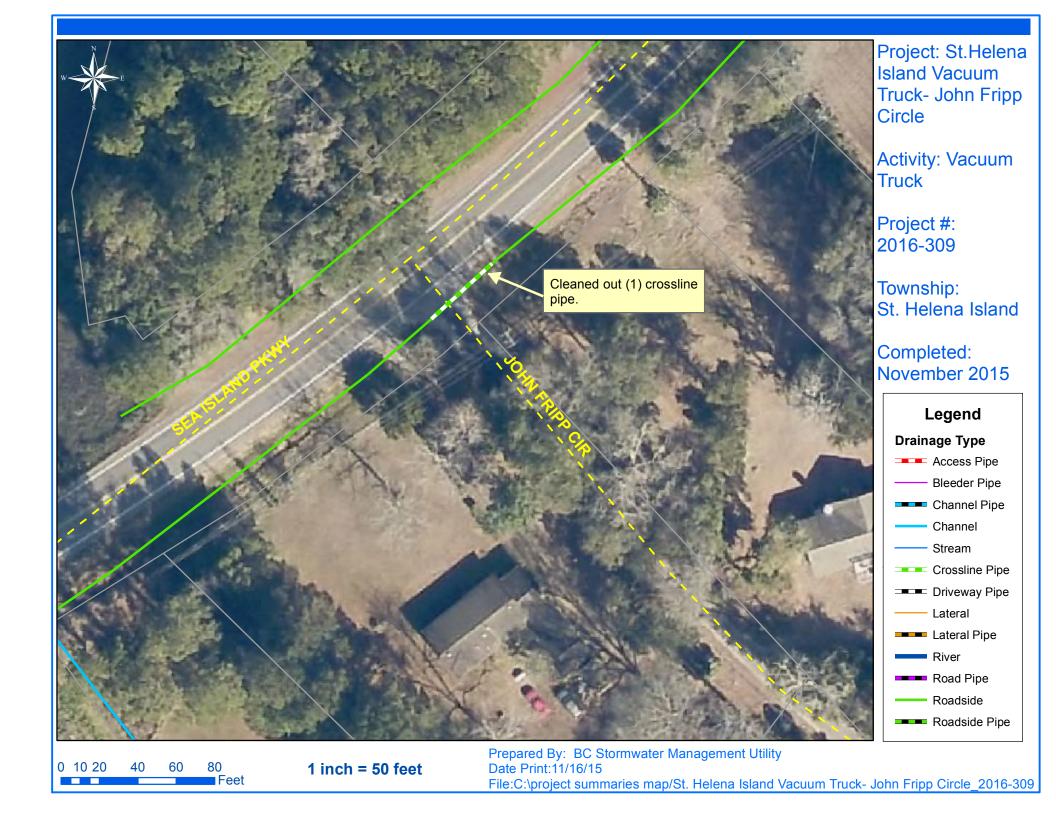

## **Narrative Description of Project:**

Project improved 40 L.F. of drainage system. Cleaned out (21) catch basins. Jetted (10) crossline pipes, (8) driveway pipes, (1) access pipe and 40 L.F. of channel pipe.