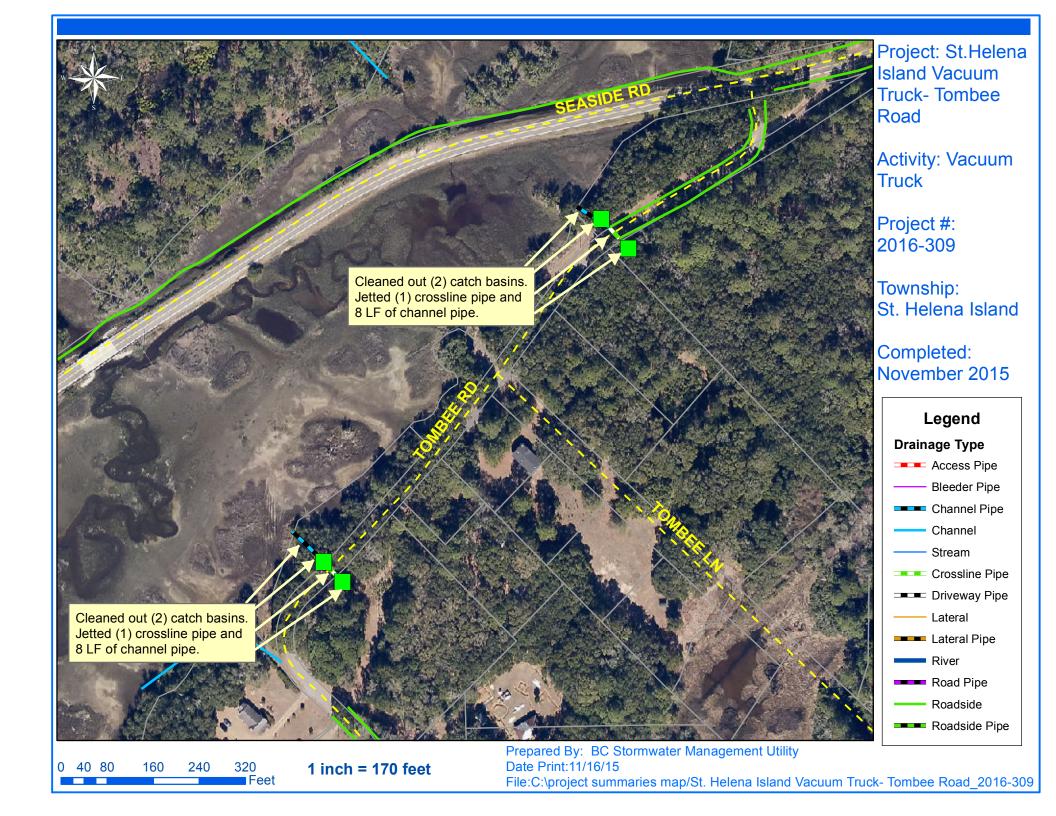

## **Narrative Description of Project:**

Project improved 40 L.F. of drainage system. Cleaned out (21) catch basins. Jetted (10) crossline pipes, (8) driveway pipes, (1) access pipe and 40 L.F. of channel pipe.