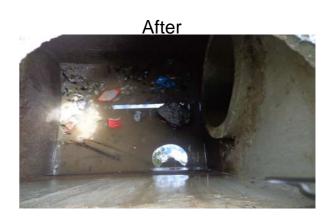

## **Narrative Description of Project:**

Project improved 40 L.F. of drainage system. Cleaned out (21) catch basins. Jetted (10) crossline pipes, (8) driveway pipes, (1) access pipe and 40 L.F. of channel pipe.